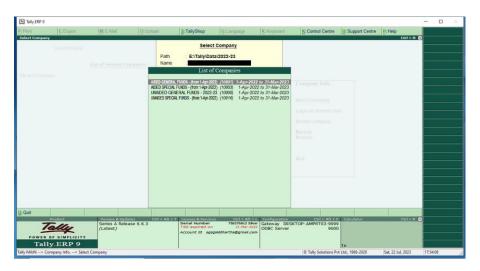

## **ACCOUNTS:**

Maintenance of accounts is done in our college by using Tally package. Profit and loss, Balance Sheet is generated through this software only. All the analysis reports are also generated through Tally. Appropriate security measures should be taken for maintaining confidentiality of the transactions. Training to the existing staff and updating the existing software must be done regularly.