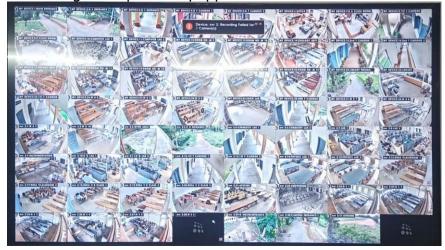

Institution develops online forms to obtain feedback from stakeholders like students, Parents, alumni.

♣ The college campus is equipped with CCTV Cameras installed at various places of need.

■ WhatsApp Group helps to provide the brief notices of any event to be happened on college and of smooth functioning of the same.