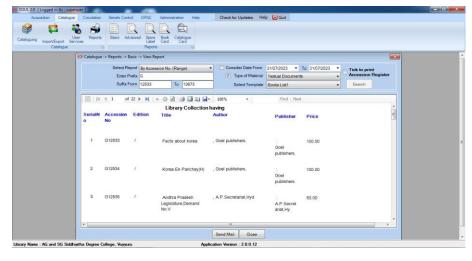

#### ❖ LIBRARY:

The college Library uses SOUL 2.0 software for maintaining books list, user registration, and issue of books to staff / students.