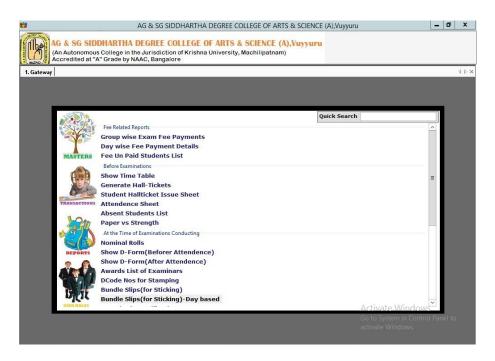

### EXAMINATIONS:

The Office of the Controller of Examination of the college using IT reforms for the smooth running of Internal Examinations, External Examinations for UG & PG courses. Links provided in the college website for announcement of notifications, results, and examination time tables. In addition, the office of the controller of examinations is using software SPRS (Student performance review system) for fee related reports, preparation of exam time tables, nomination rolls, generation of D-forms, bundle slips for preparation of various documents.