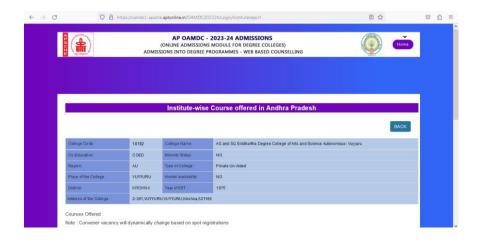

#### STUDENT ADMISSION:

- ♣ Andhra Pradesh State Council of Higher Education (APSCHE) introduced Online Admission Module for Degree Colleges (OAMDC) from the academic year 2020-21 vide G.O Ms. No. 34 Higher Education Dt: 15-10-2020.
- This website has the options for students:
  - Registration
  - Exercise web options
  - Download seat allotment letter
- This website has the options for college:
  - Student allotted list
  - o Confirmation of admission