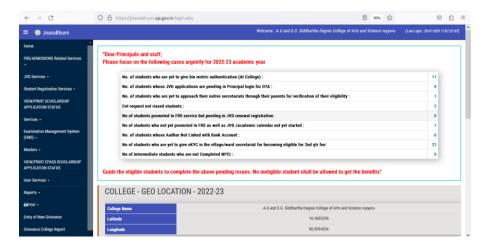

#### SCHOLARSHIPS:

For scholarships, the college using jnanabhumi portal, credentials were provided by social welfare department, the eligible candidates were registered in the jnanabhumi portal for Jagananna Vidya Deevena, Jagananna Vasathi Deevena schemes. The applied candidates list is displayed in our login, options provided to the Principal of the college for verification and authentication through biometric, forwarding the list of verified students to social welfare department. Govt. credit the amount to the Mother account of the verified and approved students only under Jagananna Vidya Deevena, Jagananna Vasathi Deevena schemes.