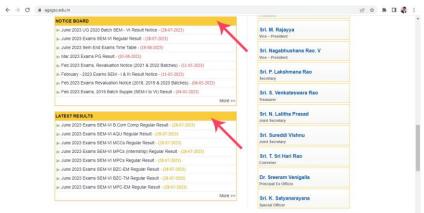

Institution develops online forms to obtain feedback from stakeholders like students, Parents, alumni.

♣ The college campus is equipped with CCTV Cameras installed at various places of need.

■ WhatsApp Group helps to provide the brief notices of any event to be happened on college and of smooth functioning of the same.