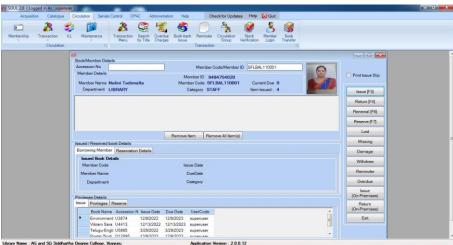

#### ❖ LIBRARY:

The college Library uses SOUL 2.0 software for maintaining books list, user registration, and issue of books to staff / students.